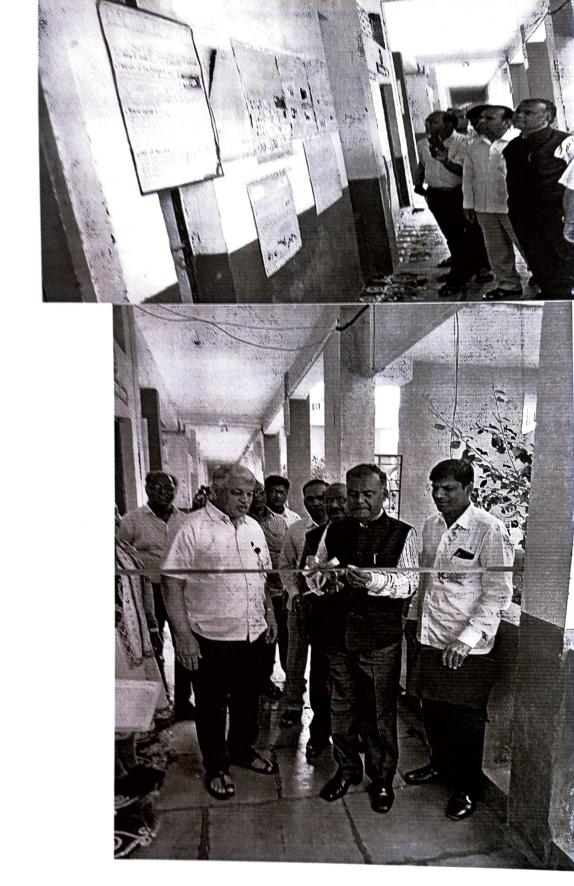

# **Departments of Economics**

Poster Presentation – 24<sup>th</sup> December 2019

Poster Presentation Programme on recent economic issues was organized by Department of Economics of our college under Lead College Scheme on 24/12/2019. Dr. R. G. Korabu (HOD, Business Economics, D. D. Shinde Sarkar College, Kolhapur) was the inaugurator of this organized programme. Prin. Dr. C. G. Yeole was the Chief Guest of this programme. Students from B.A., B. Com., M. A. and M. Com., were presented their posters by considering various current economic issues and exhibited the depth and severity through the posters. The main issues covered by students in their posters were Money Supply, Poverty, FDI, Economic Planning and Schemes, Present Market Condition, SEZ, Demography etc. about 55 posters were presented for convey a proper message to viewers.